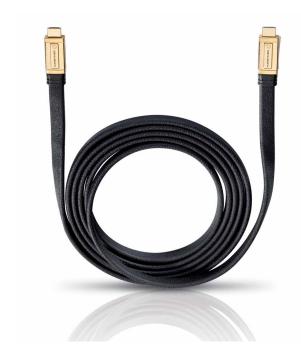

## XXL® Black Connect

## HIGH-SPEED HDMI® flat cable with Ethernet

HIGH-SPEED HDMI® flat cable with superior technology. The additional data channel (Ethernet channel) enables the connection of internet-enabled AV components without the use of an additional network cable. During the Silver-Gap-HPOCC® manufacturing process monocrystalline gaps between the cast HPOCC® copper are filled with pure silver. This produces an exceptionally seamless structure of the internal conductor, which exhibits ideal properties for lossless transmission of signals with a 10.2 Gbps and 340 Mhz bandwidth. Triple-shielded and separated internal conductors also ensure optimal signal transfer for resolutions greater than 1080p. 24-carat goldplated contacts connect these high-quality cables to various devices such as LCD TVs and BluRay players with almost zero resistance. The exterior of the XXL® Black Connect cable also reflects its high technological standard: The durable black insulation and solid metal contacts emphasise the exceptional quality of this premium 5-star product.